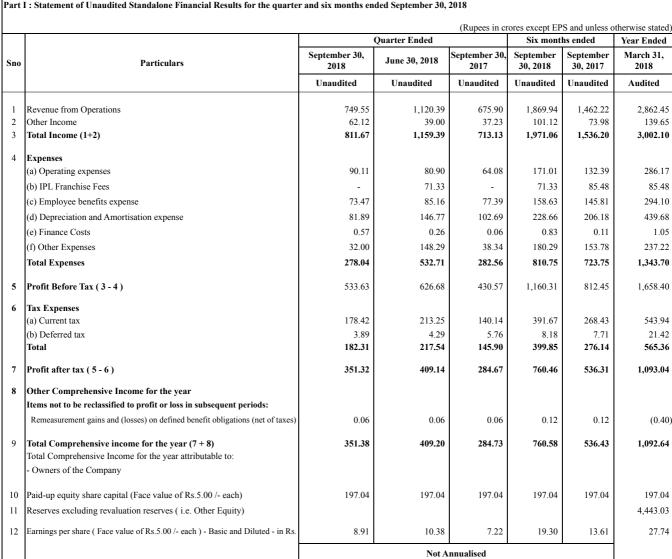

## Sun TV Network Limited Regd office : Murasoli Maran Towers, 73, MRC Nagar Main Road, MRC Nagar , Chennai - 600 028 CIN : L22110TN1985PLC012491 Email : tvinfo@sunnetwork.in; www.suntv.in

Part I : Statement of Unaudited Standalone Financial Results for the quarter and six months ended September 30, 2018

## Notes continued:

2 The above unaudited standalone financial results for the quarter and six months ended September 30, 2018 have been reviewed by the Audit Committee and approved by the Board in their meeting held on November 2, 2018. The Statutory Auditors have carried out a limited review of these results.

3 Based on internal reporting provided to the chief operating decision maker, "Media and Entertainment" is the only reportable segment for the Company.

4 The Board of Directors have declared an interim dividend of Rs.2.50 per share (50%) at their Board meeting held on November 2, 2018. This is in addition to the interim dividend of Rs.5.00 per share (100%) declared at the Board meeting held on August 10, 2018

5 The results for the six months ended September 30, 2018 includes income from the Company's IPL franchise "Sun Risers Hyderabad" of Rs.386.28 crores (Six months ended September 30, 2017 - Rs. 143.20 crores) and costs of Rs.187.20 crores (Six months ended September 30, 2017 - Rs.165.82 crores).